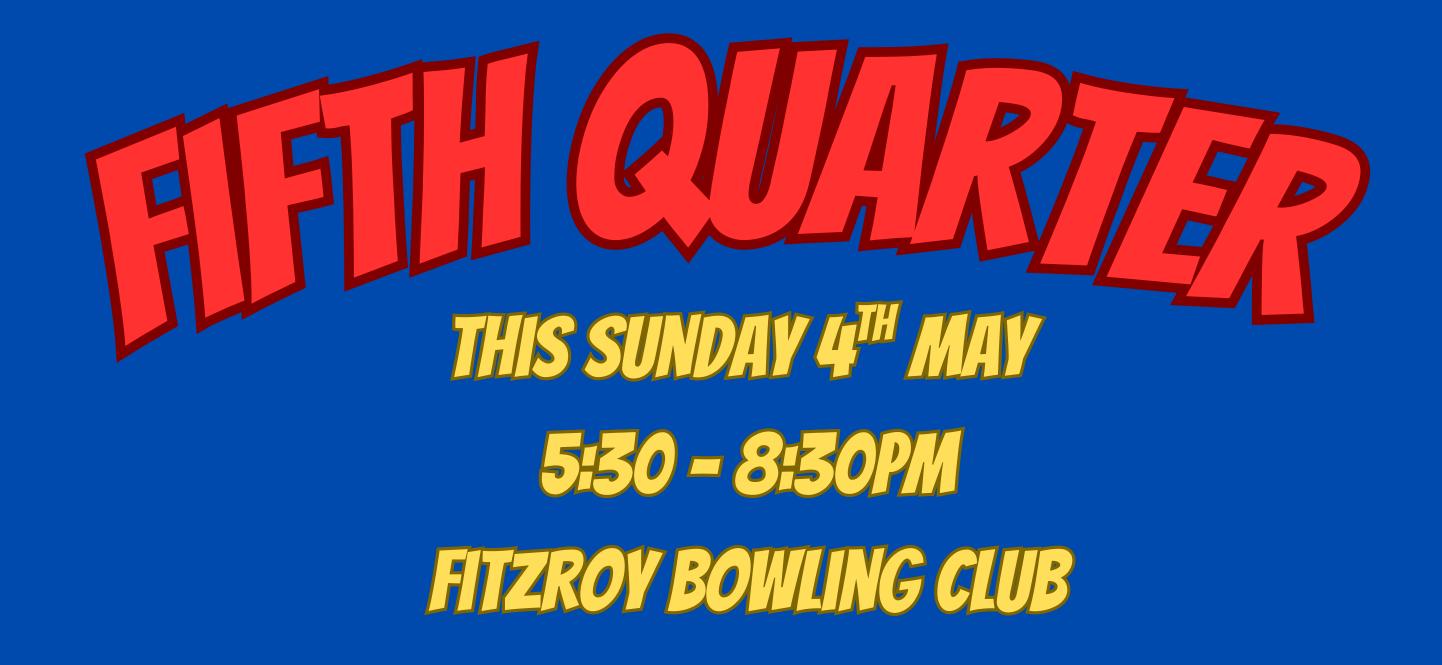

## AFTER THE SIREN BLOWS ON SUNDAY IT'S TIME FOR THE ....

## All funds raised from the evening will go towards supporting the Toelupe family.

In our tight-knit community, many have expressed a desire to support Pale and the children. A fund has been created to support the family and help set the kids up to thrive. All monies raised from this event will be added to the Go Fund Me. Your

support and generosity is truly appreciated.

Heaps of amazing raffle prizes to be won!

Special guest appearance by former FJFC player & Magpies star NED LONG

IF YOU CAN'T MAKE IT ON SUNDAY BUT WOULD LIKE TO DONATE TO THE GO FUND ME